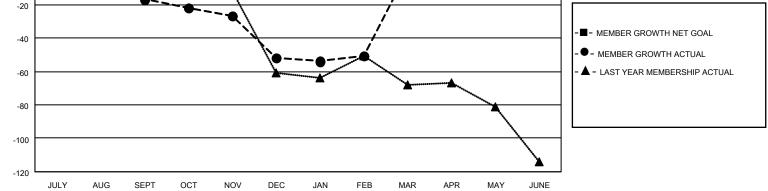

## GAT MONTHLY MEMBERSHIP PROGRESS REPORT

**Multiple District 39** 

Results as of: 2/28/2021

LOCATION: IDAHO

| Clubs         |                       |           |               | Members       |                        |                         |                                                   |  |
|---------------|-----------------------|-----------|---------------|---------------|------------------------|-------------------------|---------------------------------------------------|--|
|               | RESULTS FOR 2020-2021 |           |               |               | RESULTS FOR 2020-2021  |                         |                                                   |  |
| QUARTER       | NEW CLUB GOAL         | NEW CLUBS | DROPPED CLUBS | QUARTER MEME  | BER GROWTH NET<br>GOAL | MEMBER GROWTH<br>ACTUAL | DROPPED<br>MEMBERS ACTUA<br>(including transfers) |  |
| JULY/AUG/SEPT | 0                     | 0         | 0             | JULY/AUG/SEPT | 0                      | 12                      | 25                                                |  |
| OCT/NOV/DEC   | 0                     | 1         | 0             | OCT/NOV/DEC   | 0                      | 45                      | 72                                                |  |
| JAN/FEB/MAR   | 0                     | 0         | 2             | JAN/FEB/MAR   | 0                      | 16                      | 12                                                |  |
| APR/MAY/JUNE  | 0                     | 0         | 0             | APR/MAY/JUNE  | 0                      | 0                       | 0                                                 |  |
|               | GOALS                 |           |               | UMULATIVE     |                        |                         |                                                   |  |
|               |                       | !         |               |               |                        | -∎- CURRENT YEAR G      | DALS FOR NEW CLUBS                                |  |
|               |                       | /         |               |               |                        | - ● - CURRENT YEAR A    |                                                   |  |
|               |                       |           |               |               |                        |                         |                                                   |  |